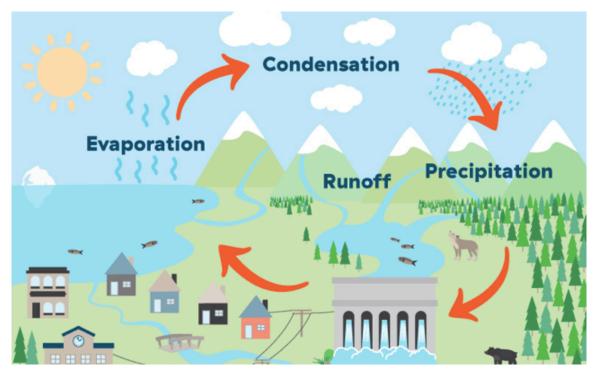

## WHAT'S FRESHWATER?

NAME:

- 1. The Earth's water is \_\_\_\_\_ salt water and only \_\_\_\_ is freshwater.
- 2. Two-thirds of freshwater is frozen in \_\_\_\_\_\_.
- 3. One-third of freshwater is in
- 4. Most communities get their drinking water from a or resource and is treated

before drinking.

ice, snow, and glaciers. | surface water

groundwater

lakes, rivers, and groundwater

| NAME: | LET IT RAIN!                               |
|-------|--------------------------------------------|
|       | ur predictions about the level of rainfall |
| over  | RAINCATCHER  I predict my                  |
|       | raincatcher will                           |
|       |                                            |